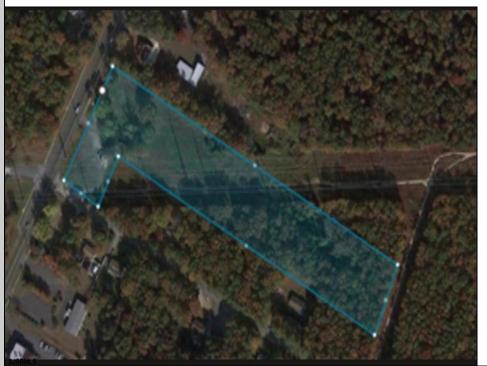

## **COMMENTS**

PRICE TO SELL: \$199,000.00 Total of 5.07 acres for sale. Formerly approved for Office Development project - 10,000 sf. Medical / office permitted. All approvals have lapsed. Excellent parking. Call LA for details. Near ShopRite, TD Bank, Hilton Suites, Atlanticare Health Park and busy Black Horse Pike corridor.

## PROPERTY DETAILS

Ask for Michael Devlin Berger Realty Inc 3160 Asbury Avenue, Ocean City Call: 609-399-0076

Email to: msd@bergerrealty.com