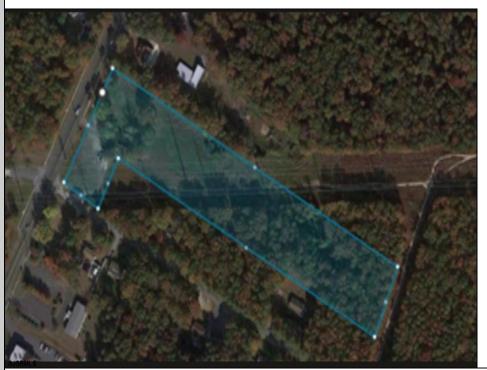

## **COMMENTS**

PRICE TO SELL: \$199,000.00 Total of 5.07 acres for sale. Formerly approved for Office Development project - 10,000 sf. Medical / office permitted. All approvals have lapsed. Excellent parking. Call LA for details. Near ShopRite, TD Bank, Hilton Suites, Atlanticare Health Park and busy Black Horse Pike corridor.

## **PROPERTY DETAILS**

Ask for Matthew Bader
Berger Realty Inc
3160 Asbury Avenue, Ocean City
Call: 609-399-0076
Email to: mbh@bergerrealty.com

Email to: mhb@bergerrealty.com http://www.BADERCOLLINS.com