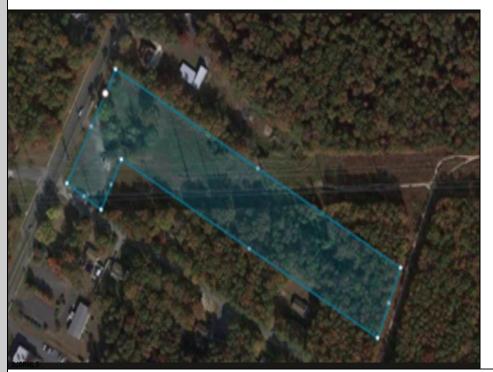

## **COMMENTS**

PRICE TO SELL: \$199,000.00 Total of 5.07 acres for sale. Formerly approved for Office Development project - 10,000 sf. Medical / office permitted. All approvals have lapsed. Excellent parking. Call LA for details. Near ShopRite, TD Bank, Hilton Suites, Atlanticare Health Park and busy Black Horse Pike corridor.