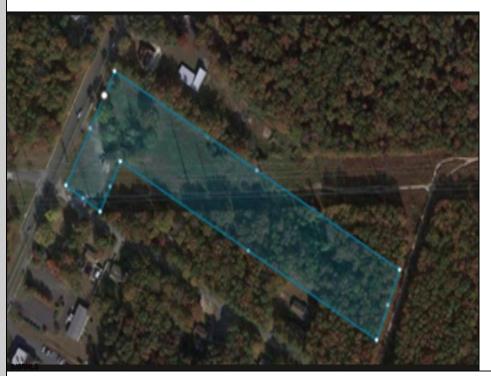

## **COMMENTS**

PRICE TO SELL: \$199,000.00 Total of 5.07 acres for sale. Formerly approved for Office Development project - 10,000 sf. Medical / office permitted. All approvals have lapsed. Excellent parking. Call LA for details. Near ShopRite, TD Bank, Hilton Suites, Atlanticare Health Park and busy Black Horse Pike corridor.