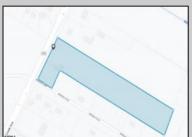

## **COMMENTS**

PRICE TO SELL: \$199,000.00 Total of 5.07 acres for sale. Formerly approved for Office Development project - 10,000 sf. Medical / office permitted. All approvals have lapsed. Excellent parking. Call LA for details. Near ShopRite, TD Bank, Hilton Suites, Atlanticare Health Park and busy Black Horse Pike corridor.