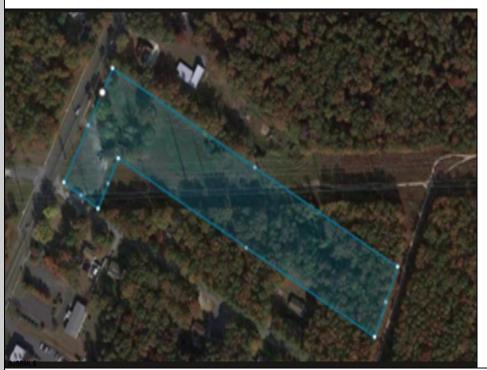

## **COMMENTS**

PRICE TO SELL: \$199,000.00 Total of 5.07 acres for sale. Formerly approved for Office Development project - 10,000 sf. Medical / office permitted. All approvals have lapsed. Excellent parking. Call LA for details. Near ShopRite, TD Bank, Hilton Suites, Atlanticare Health Park and busy Black Horse Pike corridor.