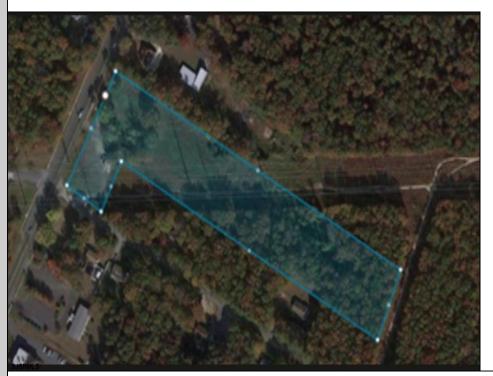

## **COMMENTS**

PRICE TO SELL: \$199,000.00 Total of 5.07 acres for sale. Formerly approved for Office Development project - 10,000 sf. Medical / office permitted. All approvals have lapsed. Excellent parking. Call LA for details. Near ShopRite, TD Bank, Hilton Suites, Atlanticare Health Park and busy Black Horse Pike corridor.