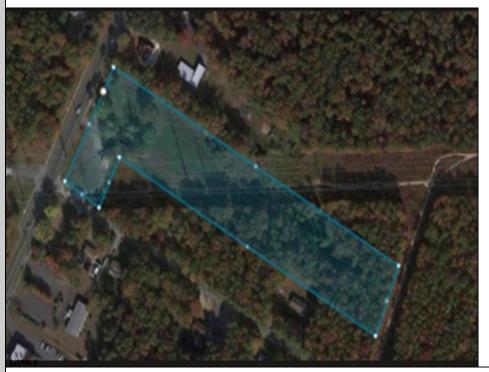

## **COMMENTS**

PRICE TO SELL: \$199,000.00 Total of 5.07 acres for sale. Formerly approved for Office Development project - 10,000 sf. Medical / office permitted. All approvals have lapsed. Excellent parking. Call LA for details. Near ShopRite, TD Bank, Hilton Suites, Atlanticare Health Park and busy Black Horse Pike corridor.