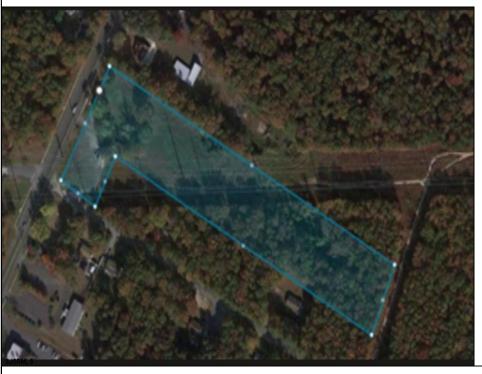

## COMMENTS

PRICE TO SELL: \$199,000.00 Total of 5.07 acres for sale. Formerly approved for Office Development project - 10,000 sf. Medical / office permitted. All approvals have lapsed. Excellent parking. Call LA for details. Near ShopRite, TD Bank, Hilton Suites, Atlanticare Health Park and busy Black Horse Pike corridor.