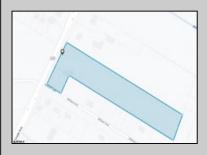

## COMMENTS

PRICE TO SELL: \$199,000.00 Total of 5.07 acres for sale. Formerly approved for Office Development project - 10,000 sf. Medical / office permitted. All approvals have lapsed. Excellent parking. Call LA for details. Near ShopRite, TD Bank, Hilton Suites, Atlanticare Health Park and busy Black Horse Pike corridor.