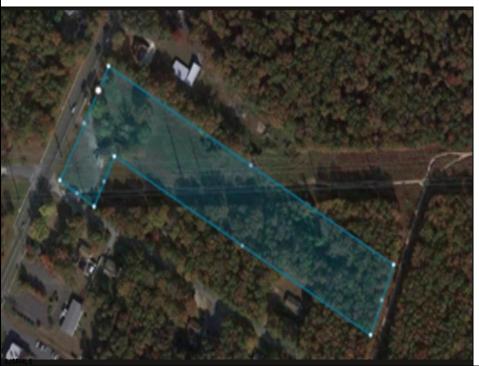

## **COMMENTS**

PRICE TO SELL: \$199,000.00 Total of 5.07 acres for sale. Formerly approved for Office Development project - 10,000 sf. Medical / office permitted. All approvals have lapsed. Excellent parking. Call LA for details. Near ShopRite, TD Bank, Hilton Suites, Atlanticare Health Park and busy Black Horse Pike corridor.