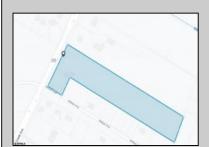

## **COMMENTS**

PRICE TO SELL: \$199,000.00 Total of 5.07 acres for sale. Formerly approved for Office Development project - 10,000 sf. Medical / office permitted. All approvals have lapsed. Excellent parking. Call LA for details. Near ShopRite, TD Bank, Hilton Suites, Atlanticare Health Park and busy Black Horse Pike corridor.