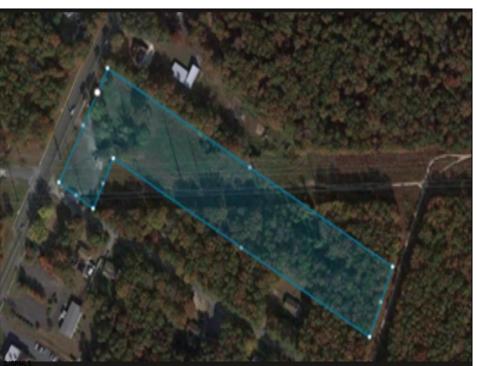

Berger Realty, Inc 1330 Bay Avenue Ocean City, NJ 08226 609-391-1330/609-391-1300 info@bergerrealty.com

3044 English Creek Ave Egg Harbor Township, NJ 08234

Asking \$199,000.00

## **COMMENTS**

PRICE TO SELL: \$199,000.00 Total of 5.07 acres for sale. Formerly approved for Office Development project - 10,000 sf. Medical / office permitted. All approvals have lapsed. Excellent parking. Call LA for details. Near ShopRite, TD Bank, Hilton Suites, Atlanticare Health Park and busy Black Horse Pike corridor.