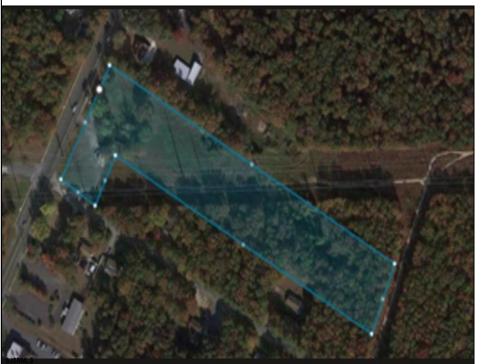

## **COMMENTS**

PRICE TO SELL: \$199,000.00 Total of 5.07 acres for sale. Formerly approved for Office Development project - 10,000 sf. Medical / office permitted. All approvals have lapsed. Excellent parking. Call LA for details. Near ShopRite, TD Bank, Hilton Suites, Atlanticare Health Park and busy Black Horse Pike corridor.