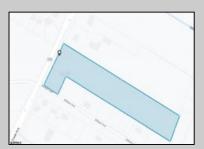

## **COMMENTS**

PRICE TO SELL: \$199,000.00 Total of 5.07 acres for sale. Formerly approved for Office Development project - 10,000 sf. Medical / office permitted. All approvals have lapsed. Excellent parking. Call LA for details. Near ShopRite, TD Bank, Hilton Suites, Atlanticare Health Park and busy Black Horse Pike corridor.