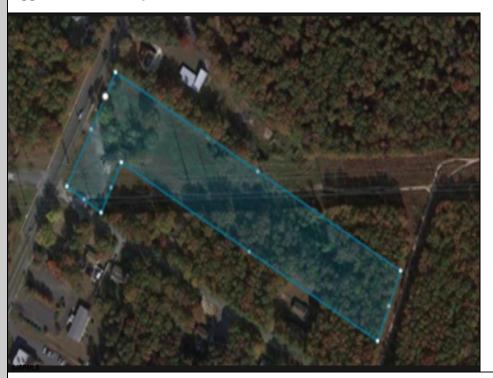

## **COMMENTS**

PRICE TO SELL: \$199,000.00 Total of 5.07 acres for sale. Formerly approved for Office Development project - 10,000 sf. Medical / office permitted. All approvals have lapsed. Excellent parking. Call LA for details. Near ShopRite, TD Bank, Hilton Suites, Atlanticare Health Park and busy Black Horse Pike corridor.