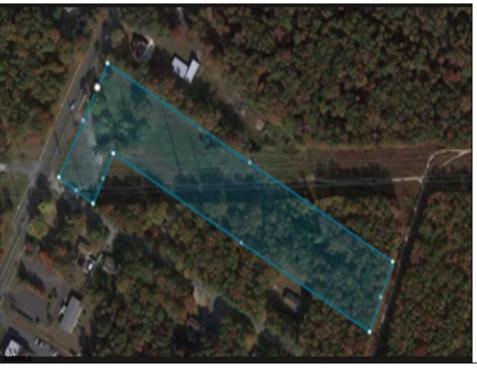

Berger Realty, Inc 1330 Bay Avenue Ocean City, NJ 08226 609-391-1330/609-391-1300 info@bergerrealty.com

3044 English Creek Ave Egg Harbor Township, NJ 08234

Asking \$199,000.00

## COMMENTS

PRICE TO SELL: \$199,000.00 Total of 5.07 acres for sale. Formerly approved for Office Development project - 10,000 sf. Medical / office permitted. All approvals have lapsed. Excellent parking. Call LA for details. Near ShopRite, TD Bank, Hilton Suites, Atlanticare Health Park and busy Black Horse Pike corridor.