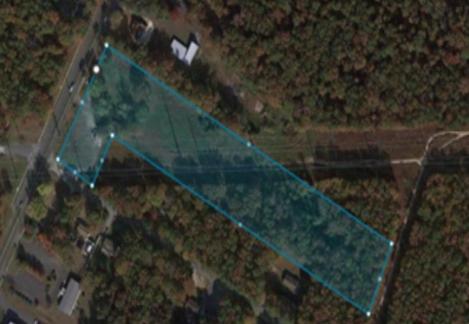

## **COMMENTS**

PRICE TO SELL: \$199,000.00 Total of 5.07 acres for sale. Formerly approved for Office Development project - 10,000 sf. Medical / office permitted. All approvals have lapsed. Excellent parking. Call LA for details. Near ShopRite, TD Bank, Hilton Suites, Atlanticare Health Park and busy Black Horse Pike corridor.