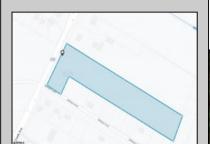

## **COMMENTS**

PRICE TO SELL: \$199,000.00 Total of 5.07 acres for sale. Formerly approved for Office Development project - 10,000 sf. Medical / office permitted. All approvals have lapsed. Excellent parking. Call LA for details. Near ShopRite, TD Bank, Hilton Suites, Atlanticare Health Park and busy Black Horse Pike corridor.