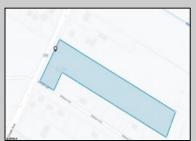

## **COMMENTS**

PRICE TO SELL: \$199,000.00 Total of 5.07 acres for sale. Formerly approved for Office Development project - 10,000 sf. Medical / office permitted. All approvals have lapsed. Excellent parking. Call LA for details. Near ShopRite, TD Bank, Hilton Suites, Atlanticare Health Park and busy Black Horse Pike corridor.