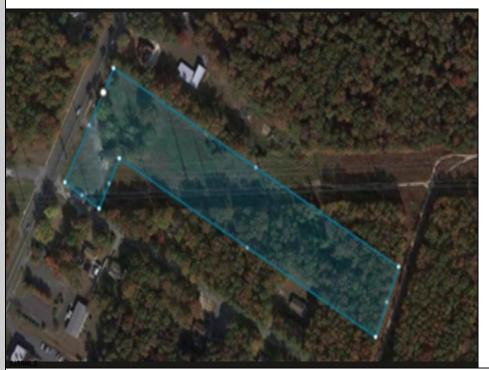

## **COMMENTS**

PRICE TO SELL: \$199,000.00 Total of 5.07 acres for sale. Formerly approved for Office Development project - 10,000 sf. Medical / office permitted. All approvals have lapsed. Excellent parking. Call LA for details. Near ShopRite, TD Bank, Hilton Suites, Atlanticare Health Park and busy Black Horse Pike corridor.