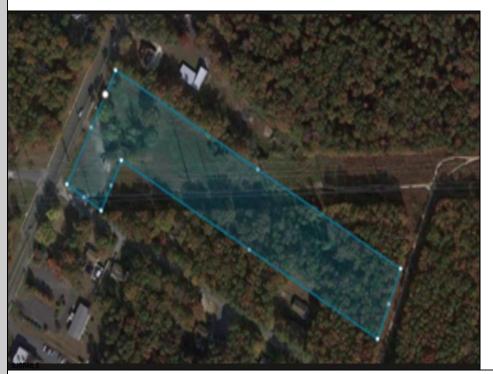

## **COMMENTS**

PRICE TO SELL: \$199,000.00 Total of 5.07 acres for sale. Formerly approved for Office Development project - 10,000 sf. Medical / office permitted. All approvals have lapsed. Excellent parking. Call LA for details. Near ShopRite, TD Bank, Hilton Suites, Atlanticare Health Park and busy Black Horse Pike corridor.