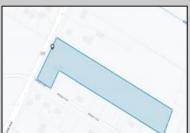

## **COMMENTS**

PRICE TO SELL: \$199,000.00 Total of 5.07 acres for sale. Formerly approved for Office Development project - 10,000 sf. Medical / office permitted. All approvals have lapsed. Excellent parking. Call LA for details. Near ShopRite, TD Bank, Hilton Suites, Atlanticare Health Park and busy Black Horse Pike corridor.