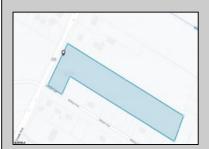

## **COMMENTS**

PRICE TO SELL: \$199,000.00 Total of 5.07 acres for sale. Formerly approved for Office Development project - 10,000 sf. Medical / office permitted. All approvals have lapsed. Excellent parking. Call LA for details. Near ShopRite, TD Bank, Hilton Suites, Atlanticare Health Park and busy Black Horse Pike corridor.