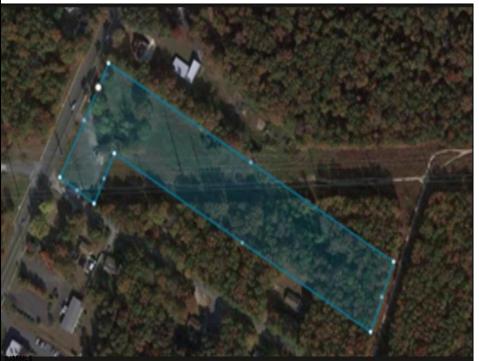

## **COMMENTS**

PRICE TO SELL: \$199,000.00 Total of 5.07 acres for sale. Formerly approved for Office Development project - 10,000 sf. Medical / office permitted. All approvals have lapsed. Excellent parking. Call LA for details. Near ShopRite, TD Bank, Hilton Suites, Atlanticare Health Park and busy Black Horse Pike corridor.