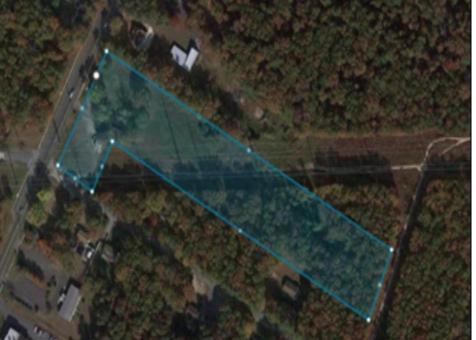

## **COMMENTS**

PRICE TO SELL: \$199,000.00 Total of 5.07 acres for sale. Formerly approved for Office Development project - 10,000 sf. Medical / office permitted. All approvals have lapsed. Excellent parking. Call LA for details. Near ShopRite, TD Bank, Hilton Suites, Atlanticare Health Park and busy Black Horse Pike corridor.