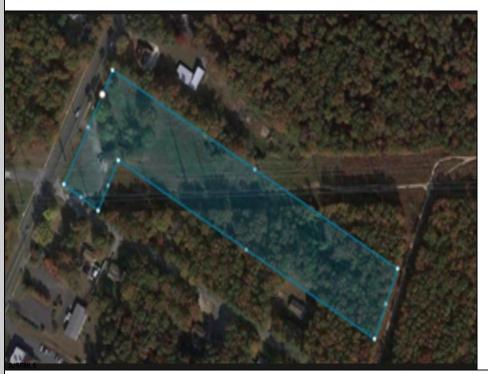

## **COMMENTS**

PRICE TO SELL: \$199,000.00 Total of 5.07 acres for sale. Formerly approved for Office Development project - 10,000 sf. Medical / office permitted. All approvals have lapsed. Excellent parking. Call LA for details. Near ShopRite, TD Bank, Hilton Suites, Atlanticare Health Park and busy Black Horse Pike corridor.