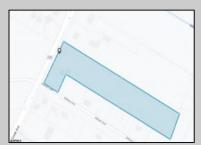

## **COMMENTS**

PRICE TO SELL: \$199,000.00 Total of 5.07 acres for sale. Formerly approved for Office Development project - 10,000 sf. Medical / office permitted. All approvals have lapsed. Excellent parking. Call LA for details. Near ShopRite, TD Bank, Hilton Suites, Atlanticare Health Park and busy Black Horse Pike corridor.