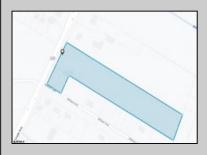

## COMMENTS

PRICE TO SELL: \$199,000.00 Total of 5.07 acres for sale. Formerly approved for Office Development project - 10,000 sf. Medical / office permitted. All approvals have lapsed. Excellent parking. Call LA for details. Near ShopRite, TD Bank, Hilton Suites, Atlanticare Health Park and busy Black Horse Pike corridor.

## PROPERTY DETAILS

Ask for Donna Brown Berger Realty Inc 3160 Asbury Avenue, Ocean City Call: 609-399-0076 Email to: dmb@bergerrealty.com