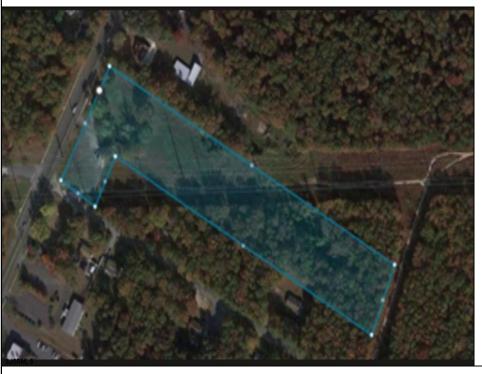

## COMMENTS

PRICE TO SELL: \$199,000.00 Total of 5.07 acres for sale. Formerly approved for Office Development project - 10,000 sf. Medical / office permitted. All approvals have lapsed. Excellent parking. Call LA for details. Near ShopRite, TD Bank, Hilton Suites, Atlanticare Health Park and busy Black Horse Pike corridor.

## PROPERTY DETAILS

Ask for Donna Brown Berger Realty Inc 3160 Asbury Avenue, Ocean City Call: 609-399-0076 Email to: dmb@bergerrealty.com