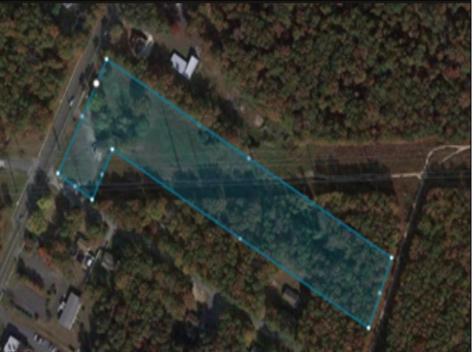

## **COMMENTS**

PRICE TO SELL: \$199,000.00 Total of 5.07 acres for sale. Formerly approved for Office Development project - 10,000 sf. Medical / office permitted. All approvals have lapsed. Excellent parking. Call LA for details. Near ShopRite, TD Bank, Hilton Suites, Atlanticare Health Park and busy Black Horse Pike corridor.

## PROPERTY DETAILS

Ask for Dave Zelinski Berger Realty Inc 1330 Bay Avenue, Ocean City Call: 609-391-1330

Email to: djz@bergerrealty.com