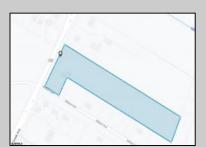

## **COMMENTS**

PRICE TO SELL: \$199,000.00 Total of 5.07 acres for sale. Formerly approved for Office Development project - 10,000 sf. Medical / office permitted. All approvals have lapsed. Excellent parking. Call LA for details. Near ShopRite, TD Bank, Hilton Suites, Atlanticare Health Park and busy Black Horse Pike corridor.