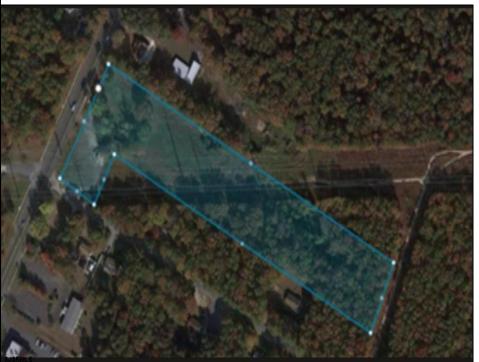

## **COMMENTS**

PRICE TO SELL: \$199,000.00 Total of 5.07 acres for sale. Formerly approved for Office Development project - 10,000 sf. Medical / office permitted. All approvals have lapsed. Excellent parking. Call LA for details. Near ShopRite, TD Bank, Hilton Suites, Atlanticare Health Park and busy Black Horse Pike corridor.