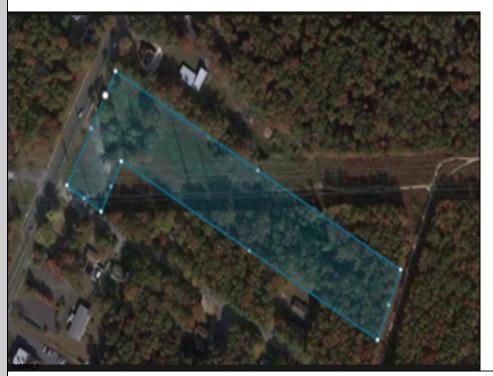

## **COMMENTS**

PRICE TO SELL: \$199,000.00 Total of 5.07 acres for sale. Formerly approved for Office Development project - 10,000 sf. Medical / office permitted. All approvals have lapsed. Excellent parking. Call LA for details. Near ShopRite, TD Bank, Hilton Suites, Atlanticare Health Park and busy Black Horse Pike corridor.

## PROPERTY DETAILS

Ask for Cynthia Balles Berger Realty Inc 3160 Asbury Avenue, Ocean City Call: 609-399-0076 Email to: cyn@bergerrealty.com