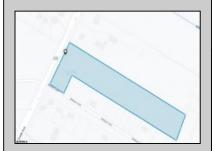

## **COMMENTS**

PRICE TO SELL: \$199,000.00 Total of 5.07 acres for sale. Formerly approved for Office Development project - 10,000 sf. Medical / office permitted. All approvals have lapsed. Excellent parking. Call LA for details. Near ShopRite, TD Bank, Hilton Suites, Atlanticare Health Park and busy Black Horse Pike corridor.