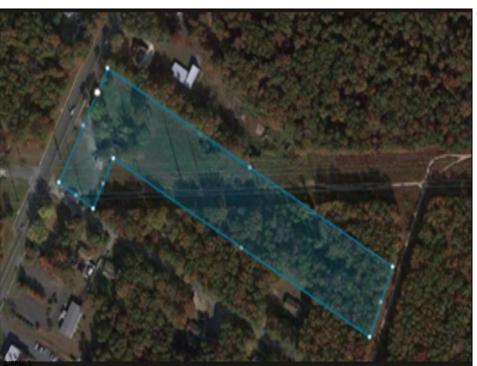

## **COMMENTS**

PRICE TO SELL: \$199,000.00 Total of 5.07 acres for sale. Formerly approved for Office Development project - 10,000 sf. Medical / office permitted. All approvals have lapsed. Excellent parking. Call LA for details. Near ShopRite, TD Bank, Hilton Suites, Atlanticare Health Park and busy Black Horse Pike corridor.