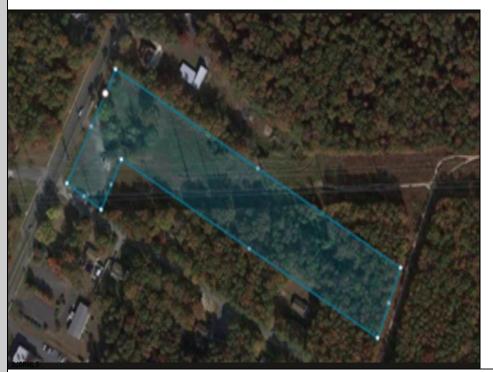

Berger Realty, Inc 1330 Bay Avenue Ocean City, NJ 08226 609-391-1330/609-391-1300

3044 English Creek Ave Egg Harbor Township, NJ 08234

Asking \$199,000.00

## **COMMENTS**

PRICE TO SELL: \$199,000.00 Total of 5.07 acres for sale. Formerly approved for Office Development project - 10,000 sf. Medical / office permitted. All approvals have lapsed. Excellent parking. Call LA for details. Near ShopRite, TD Bank, Hilton Suites, Atlanticare Health Park and busy Black Horse Pike corridor.