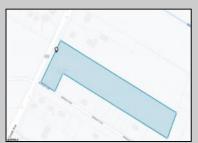

## **COMMENTS**

PRICE TO SELL: \$199,000.00 Total of 5.07 acres for sale. Formerly approved for Office Development project - 10,000 sf. Medical / office permitted. All approvals have lapsed. Excellent parking. Call LA for details. Near ShopRite, TD Bank, Hilton Suites, Atlanticare Health Park and busy Black Horse Pike corridor.