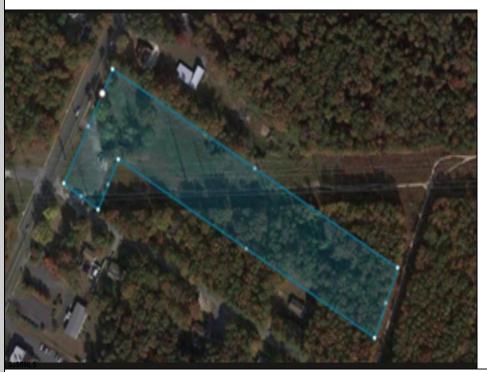

## **COMMENTS**

PRICE TO SELL: \$199,000.00 Total of 5.07 acres for sale. Formerly approved for Office Development project - 10,000 sf. Medical / office permitted. All approvals have lapsed. Excellent parking. Call LA for details. Near ShopRite, TD Bank, Hilton Suites, Atlanticare Health Park and busy Black Horse Pike corridor.