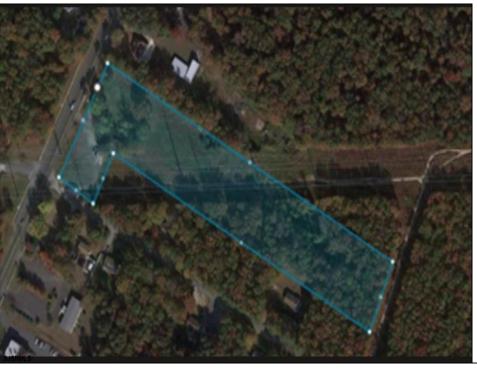

## COMMENTS

PRICE TO SELL: \$199,000.00 Total of 5.07 acres for sale. Formerly approved for Office Development project - 10,000 sf. Medical / office permitted. All approvals have lapsed. Excellent parking. Call LA for details. Near ShopRite, TD Bank, Hilton Suites, Atlanticare Health Park and busy Black Horse Pike corridor.