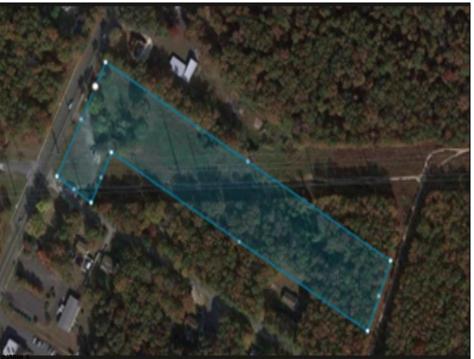

## **COMMENTS**

PRICE TO SELL: \$199,000.00 Total of 5.07 acres for sale. Formerly approved for Office Development project - 10,000 sf. Medical / office permitted. All approvals have lapsed. Excellent parking. Call LA for details. Near ShopRite, TD Bank, Hilton Suites, Atlanticare Health Park and busy Black Horse Pike corridor.