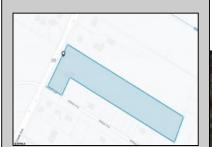

## **COMMENTS**

PRICE TO SELL: \$199,000.00 Total of 5.07 acres for sale. Formerly approved for Office Development project - 10,000 sf. Medical / office permitted. All approvals have lapsed. Excellent parking. Call LA for details. Near ShopRite, TD Bank, Hilton Suites, Atlanticare Health Park and busy Black Horse Pike corridor.