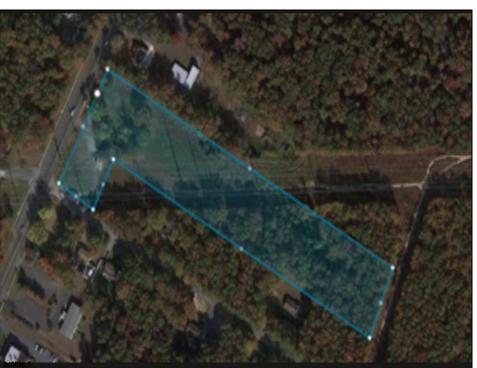

## **COMMENTS**

PRICE TO SELL: \$199,000.00 Total of 5.07 acres for sale. Formerly approved for Office Development project - 10,000 sf. Medical / office permitted. All approvals have lapsed. Excellent parking. Call LA for details. Near ShopRite, TD Bank, Hilton Suites, Atlanticare Health Park and busy Black Horse Pike corridor.