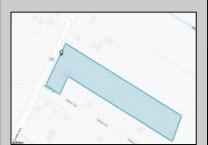

## **COMMENTS**

PRICE TO SELL: \$199,000.00 Total of 5.07 acres for sale. Formerly approved for Office Development project - 10,000 sf. Medical / office permitted. All approvals have lapsed. Excellent parking. Call LA for details. Near ShopRite, TD Bank, Hilton Suites, Atlanticare Health Park and busy Black Horse Pike corridor.