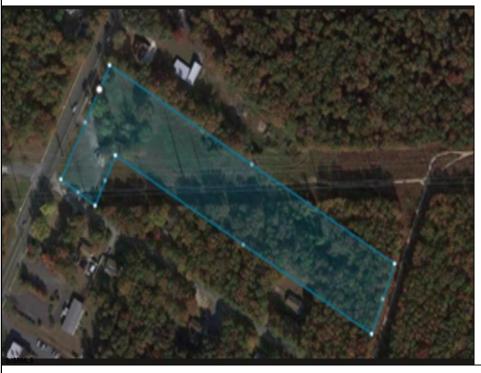

## COMMENTS

PRICE TO SELL: \$199,000.00 Total of 5.07 acres for sale. Formerly approved for Office Development project - 10,000 sf. Medical / office permitted. All approvals have lapsed. Excellent parking. Call LA for details. Near ShopRite, TD Bank, Hilton Suites, Atlanticare Health Park and busy Black Horse Pike corridor.