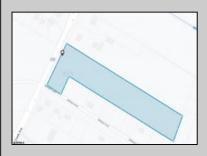

## COMMENTS

PRICE TO SELL: \$199,000.00 Total of 5.07 acres for sale. Formerly approved for Office Development project - 10,000 sf. Medical / office permitted. All approvals have lapsed. Excellent parking. Call LA for details. Near ShopRite, TD Bank, Hilton Suites, Atlanticare Health Park and busy Black Horse Pike corridor.