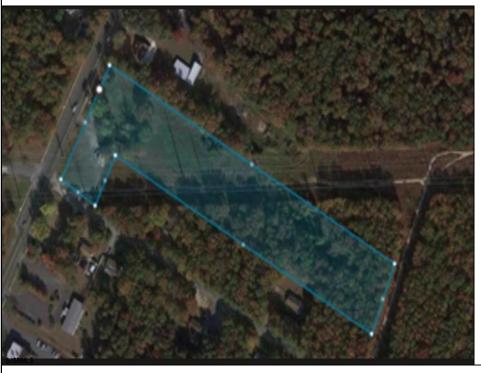

Berger Realty, Inc. 3160 Asbury Avenue Ocean City, NJ 08226 1-877-237-4371 / 609-399-0076 info@bergerrealty.com

3044 English Creek Ave Egg Harbor Township, NJ 08234

Asking \$199,000.00

## COMMENTS

PRICE TO SELL: \$199,000.00 Total of 5.07 acres for sale. Formerly approved for Office Development project - 10,000 sf. Medical / office permitted. All approvals have lapsed. Excellent parking. Call LA for details. Near ShopRite, TD Bank, Hilton Suites, Atlanticare Health Park and busy Black Horse Pike corridor.