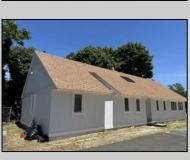

## **COMMENTS**

Commercial Opportunity! This 2689 sq ft stand alone office space is located on busy Main Street in Pleasantville providing lots of exposure. Accessible near all major highways including the AC Expressway, Black Horse Pike, and White Horse Pike Via Delilah Road. Includes entrance area, 5 office suites, conference room, work station area plus kitchenette and storage area. Vaulted ceilings. Lots of parking space for over 12 cars. Call today! Ella Sink (609)338-9106