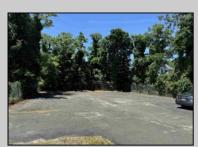

## **COMMENTS**

Commercial Opportunity! This 2689 sq ft stand alone office space is located on busy Main Street in Pleasantville providing lots of exposure. Accessible near all major highways including the AC Expressway, Black Horse Pike, and White Horse Pike Via Delilah Road. Includes entrance area, 5 office suites, conference room, work station area plus kitchenette and storage area. Vaulted ceilings. Lots of parking space for over 12 cars. Call today! Ella Sink (609)338-9106