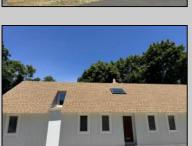

## **COMMENTS**

INTERIOR PHOTOS ADDED Commercial Opportunity! This 2689 sq ft stand alone office space is located on busy Main Street in Pleasantville providing lots of exposure. Accessible near all major highways including the AC Expressway, Black Horse Pike, and White Horse Pike Via Delilah Road. Includes entrance area, 5 office suites, conference room, work station area plus kitchenette and storage area. Vaulted ceilings. Lots of parking space for over 12 cars. Call today! Ella Sink (609)338-9106