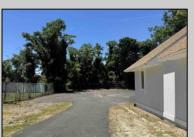

## **COMMENTS**

INTERIOR PHOTOS ADDED Commercial Opportunity! This 2689 sq ft stand alone office space is located on busy Main Street in Pleasantville providing lots of exposure. Accessible near all major highways including the AC Expressway, Black Horse Pike, and White Horse Pike Via Delilah Road. Includes entrance area, 5 office suites, conference room, work station area plus kitchenette and storage area. Vaulted ceilings. Lots of parking space for over 12 cars. Call today! Ella Sink (609)338-9106