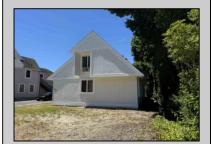

## **COMMENTS**

INTERIOR PHOTOS ADDED Commercial Opportunity! This 2689 sq ft stand alone office space is located on busy Main Street in Pleasantville providing lots of exposure. Accessible near all major highways including the AC Expressway, Black Horse Pike, and White Horse Pike Via Delilah Road. Includes entrance area, 5 office suites, conference room, work station area plus kitchenette and storage area. Vaulted ceilings. Lots of parking space for over 12 cars. Call today! Ella Sink (609)338-9106