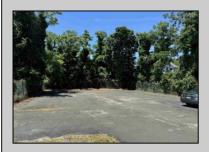

## **COMMENTS**

INTERIOR PHOTOS ADDED Commercial Opportunity! This 2689 sq ft stand alone office space is located on busy Main Street in Pleasantville providing lots of exposure. Accessible near all major highways including the AC Expressway, Black Horse Pike, and White Horse Pike Via Delilah Road. Includes entrance area, 5 office suites, conference room, work station area plus kitchenette and storage area. Vaulted ceilings. Lots of parking space for over 12 cars. Call today! Ella Sink (609)338-9106