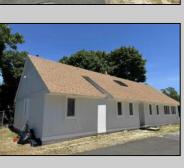

## **COMMENTS**

INTERIOR PHOTOS ADDED Commercial Opportunity! This 2689 sq ft stand alone office space is located on busy Main Street in Pleasantville providing lots of exposure. Accessible near all major highways including the AC Expressway, Black Horse Pike, and White Horse Pike Via Delilah Road. Includes entrance area, 5 office suites, conference room, work station area plus kitchenette and storage area. Vaulted ceilings. Lots of parking space for over 12 cars. Call today! Ella Sink (609)338-9106