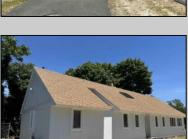

## **COMMENTS**

Commercial Opportunity! This 2689 sq ft stand alone office space is located on busy Main Street in Pleasantville providing lots of exposure. Accessible near all major highways including the AC Expressway, Black Horse Pike, and White Horse Pike Via Delilah Road. Includes entrance area, 5 office suites, conference room, work station area plus kitchenette and storage area. Vaulted ceilings. Lots of parking space for over 12 cars. Call today! Ella Sink (609)338-9106