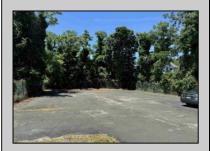

## **COMMENTS**

Commercial Opportunity! This 2689 sq ft stand alone office space is located on busy Main Street in Pleasantville providing lots of exposure. Accessible near all major highways including the AC Expressway, Black Horse Pike, and White Horse Pike Via Delilah Road. Includes entrance area, 5 office suites, conference room, work station area plus kitchenette and storage area. Vaulted ceilings. Lots of parking space for over 12 cars. Call today! Ella Sink (609)338-9106