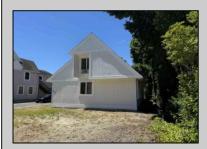

## **COMMENTS**

Commercial Opportunity! This 2689 sq ft stand alone office space is located on busy Main Street in Pleasantville providing lots of exposure. Accessible near all major highways including the AC Expressway, Black Horse Pike, and White Horse Pike Via Delilah Road. Includes entrance area, 5 office suites, conference room, work station area plus kitchenette and storage area. Vaulted ceilings. Lots of parking space for over 12 cars. Call today! Ella Sink (609)338-9106