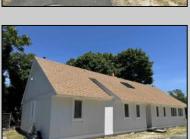

## **COMMENTS**

INTERIOR PHOTOS ADDED Commercial Opportunity! This 2689 sq ft stand alone office space is located on busy Main Street in Pleasantville providing lots of exposure. Accessible near all major highways including the AC Expressway, Black Horse Pike, and White Horse Pike Via Delilah Road. Includes entrance area, 5 office suites, conference room, work station area plus kitchenette and storage area. Vaulted ceilings. Lots of parking space for over 12 cars. Call today! Ella Sink (609)338-9106