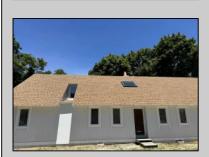

## **COMMENTS**

INTERIOR PHOTOS ADDED Commercial Opportunity! This 2689 sq ft stand alone office space is located on busy Main Street in Pleasantville providing lots of exposure. Accessible near all major highways including the AC Expressway, Black Horse Pike, and White Horse Pike Via Delilah Road. Includes entrance area, 5 office suites, conference room, work station area plus kitchenette and storage area. Vaulted ceilings. Lots of parking space for over 12 cars. Call today! Ella Sink (609)338-9106