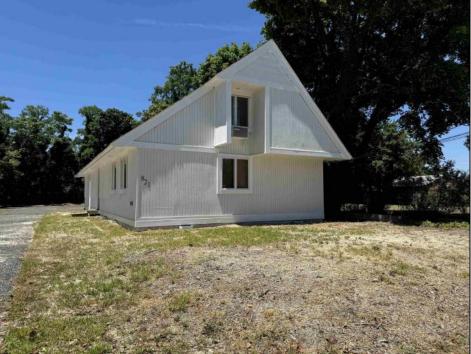

## COMMENTS

INTERIOR PHOTOS ADDED Commercial Opportunity! This 2689 sq ft stand alone office space is located on busy Main Street in Pleasantville providing lots of exposure. Accessible near all major highways including the AC Expressway, Black Horse Pike, and White Horse Pike Via Delilah Road. Includes entrance area, 5 office suites, conference room, work station area plus kitchenette and storage area. Vaulted ceilings. Lots of parking space for over 12 cars. Call today! Ella Sink (609)338-9106