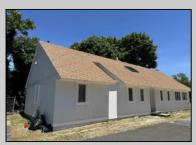

## COMMENTS

INTERIOR PHOTOS ADDED Commercial Opportunity! This 2689 sq ft stand alone office space is located on busy Main Street in Pleasantville providing lots of exposure. Accessible near all major highways including the AC Expressway, Black Horse Pike, and White Horse Pike Via Delilah Road. Includes entrance area, 5 office suites, conference room, work station area plus kitchenette and storage area. Vaulted ceilings. Lots of parking space for over 12 cars. Call today! Ella Sink (609)338-9106