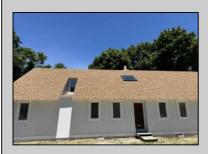

## COMMENTS

INTERIOR PHOTOS ADDED Commercial Opportunity! This 2689 sq ft stand alone office space is located on busy Main Street in Pleasantville providing lots of exposure. Accessible near all major highways including the AC Expressway, Black Horse Pike, and White Horse Pike Via Delilah Road. Includes entrance area, 5 office suites, conference room, work station area plus kitchenette and storage area. Vaulted ceilings. Lots of parking space for over 12 cars. Call today! Ella Sink (609)338-9106