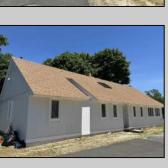

## **COMMENTS**

INTERIOR PHOTOS ADDED Commercial Opportunity! This 2689 sq ft stand alone office space is located on busy Main Street in Pleasantville providing lots of exposure. Accessible near all major highways including the AC Expressway, Black Horse Pike, and White Horse Pike Via Delilah Road. Includes entrance area, 5 office suites, conference room, work station area plus kitchenette and storage area. Vaulted ceilings. Lots of parking space for over 12 cars. Call today! Ella Sink (609)338-9106

| <b>PROPERTY</b> | DFTAIL | S |
|-----------------|--------|---|

Basement Heating Cooling Water Crawl Space Gas-Natural Central Public

Sewer Public Sewer

Ask for Rita Gatto Berger Realty Inc 3160 Asbury Avenue, Ocean City Call: 609-399-0076