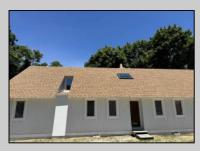

## COMMENTS

INTERIOR PHOTOS ADDED Commercial Opportunity! This 2689 sq ft stand alone office space is located on busy Main Street in Pleasantville providing lots of exposure. Accessible near all major highways including the AC Expressway, Black Horse Pike, and White Horse Pike Via Delilah Road. Includes entrance area, 5 office suites, conference room, work station area plus kitchenette and storage area. Vaulted ceilings. Lots of parking space for over 12 cars. Call today! Ella Sink (609)338-9106