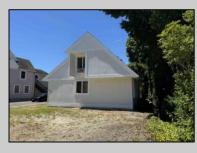

## COMMENTS

INTERIOR PHOTOS ADDED Commercial Opportunity! This 2689 sq ft stand alone office space is located on busy Main Street in Pleasantville providing lots of exposure. Accessible near all major highways including the AC Expressway, Black Horse Pike, and White Horse Pike Via Delilah Road. Includes entrance area, 5 office suites, conference room, work station area plus kitchenette and storage area. Vaulted ceilings. Lots of parking space for over 12 cars. Call today! Ella Sink (609)338-9106