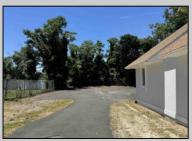

## COMMENTS

INTERIOR PHOTOS ADDED Commercial Opportunity! This 2689 sq ft stand alone office space is located on busy Main Street in Pleasantville providing lots of exposure. Accessible near all major highways including the AC Expressway, Black Horse Pike, and White Horse Pike Via Delilah Road. Includes entrance area, 5 office suites, conference room, work station area plus kitchenette and storage area. Vaulted ceilings. Lots of parking space for over 12 cars. Call today! Ella Sink (609)338-9106