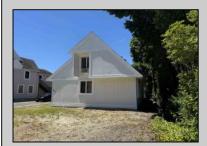

## **COMMENTS**

Commercial Opportunity! This 2689 sq ft stand alone office space is located on busy Main Street in Pleasantville providing lots of exposure. Accessible near all major highways including the AC Expressway, Black Horse Pike, and White Horse Pike Via Delilah Road. Includes entrance area, 5 office suites, conference room, work station area plus kitchenette and storage area. Vaulted ceilings. Lots of parking space for over 12 cars. Call today! Ella Sink (609)338-9106