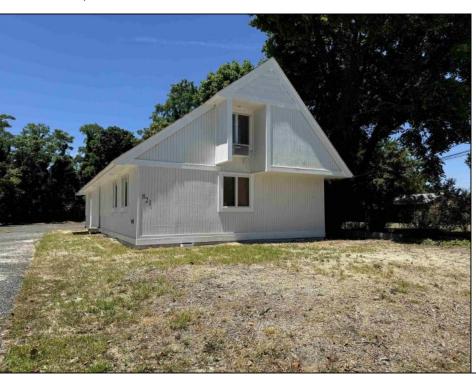

## **COMMENTS**

Commercial Opportunity! This 2689 sq ft stand alone office space is located on busy Main Street in Pleasantville providing lots of exposure. Accessible near all major highways including the AC Expressway, Black Horse Pike, and White Horse Pike Via Delilah Road. Includes entrance area, 5 office suites, conference room, work station area plus kitchenette and storage area. Vaulted ceilings. Lots of parking space for over 12 cars. Call today! Ella Sink (609)338-9106