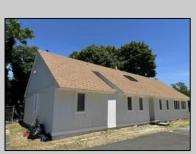

## **COMMENTS**

Commercial Opportunity! This 2689 sq ft stand alone office space is located on busy Main Street in Pleasantville providing lots of exposure. Accessible near all major highways including the AC Expressway, Black Horse Pike, and White Horse Pike Via Delilah Road. Includes entrance area, 5 office suites, conference room, work station area plus kitchenette and storage area. Vaulted ceilings. Lots of parking space for over 12 cars. Call today! Ella Sink (609)338-9106