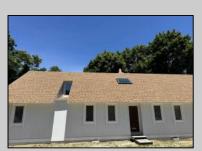

## **COMMENTS**

Commercial Opportunity! This 2689 sq ft stand alone office space is located on busy Main Street in Pleasantville providing lots of exposure. Accessible near all major highways including the AC Expressway, Black Horse Pike, and White Horse Pike Via Delilah Road. Includes entrance area, 5 office suites, conference room, work station area plus kitchenette and storage area. Vaulted ceilings. Lots of parking space for over 12 cars. Call today! Ella Sink (609)338-9106