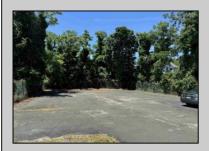

## **COMMENTS**

INTERIOR PHOTOS ADDED Commercial Opportunity! This 2689 sq ft stand alone office space is located on busy Main Street in Pleasantville providing lots of exposure. Accessible near all major highways including the AC Expressway, Black Horse Pike, and White Horse Pike Via Delilah Road. Includes entrance area, 5 office suites, conference room, work station area plus kitchenette and storage area. Vaulted ceilings. Lots of parking space for over 12 cars. Call today! Ella Sink (609)338-9106