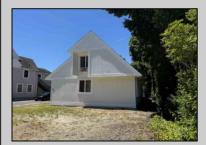

## **COMMENTS**

INTERIOR PHOTOS ADDED Commercial Opportunity! This 2689 sq ft stand alone office space is located on busy Main Street in Pleasantville providing lots of exposure. Accessible near all major highways including the AC Expressway, Black Horse Pike, and White Horse Pike Via Delilah Road. Includes entrance area, 5 office suites, conference room, work station area plus kitchenette and storage area. Vaulted ceilings. Lots of parking space for over 12 cars. Call today! Ella Sink (609)338-9106