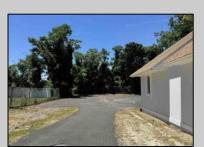

## **COMMENTS**

INTERIOR PHOTOS ADDED Commercial Opportunity! This 2689 sq ft stand alone office space is located on busy Main Street in Pleasantville providing lots of exposure. Accessible near all major highways including the AC Expressway, Black Horse Pike, and White Horse Pike Via Delilah Road. Includes entrance area, 5 office suites, conference room, work station area plus kitchenette and storage area. Vaulted ceilings. Lots of parking space for over 12 cars. Call today! Ella Sink (609)338-9106