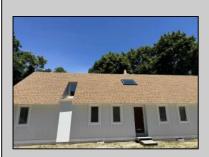

## **COMMENTS**

INTERIOR PHOTOS ADDED Commercial Opportunity! This 2689 sq ft stand alone office space is located on busy Main Street in Pleasantville providing lots of exposure. Accessible near all major highways including the AC Expressway, Black Horse Pike, and White Horse Pike Via Delilah Road. Includes entrance area, 5 office suites, conference room, work station area plus kitchenette and storage area. Vaulted ceilings. Lots of parking space for over 12 cars. Call today! Ella Sink (609)338-9106