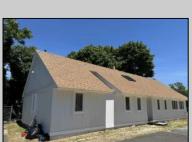

## **COMMENTS**

INTERIOR PHOTOS ADDED Commercial Opportunity! This 2689 sq ft stand alone office space is located on busy Main Street in Pleasantville providing lots of exposure. Accessible near all major highways including the AC Expressway, Black Horse Pike, and White Horse Pike Via Delilah Road. Includes entrance area, 5 office suites, conference room, work station area plus kitchenette and storage area. Vaulted ceilings. Lots of parking space for over 12 cars. Call today! Ella Sink (609)338-9106