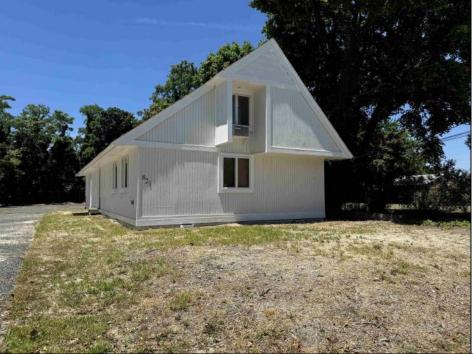

## COMMENTS

Commercial Opportunity! This 2689 sq ft stand alone office space is located on busy Main Street in Pleasantville providing lots of exposure. Accessible near all major highways including the AC Expressway, Black Horse Pike, and White Horse Pike Via Delilah Road. Includes entrance area, 5 office suites, conference room, work station area plus kitchenette and storage area. Vaulted ceilings. Lots of parking space for over 12 cars. Call today! Ella Sink (609)338-9106 **PROPERTY DETAILS** 