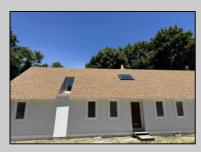

## COMMENTS

Commercial Opportunity! This 2689 sq ft stand alone office space is located on busy Main Street in Pleasantville providing lots of exposure. Accessible near all major highways including the AC Expressway, Black Horse Pike, and White Horse Pike Via Delilah Road. Includes entrance area, 5 office suites, conference room, work station area plus kitchenette and storage area. Vaulted ceilings. Lots of parking space for over 12 cars. Call today! Ella Sink (609)338-9106 **PROPERTY DETAILS** 