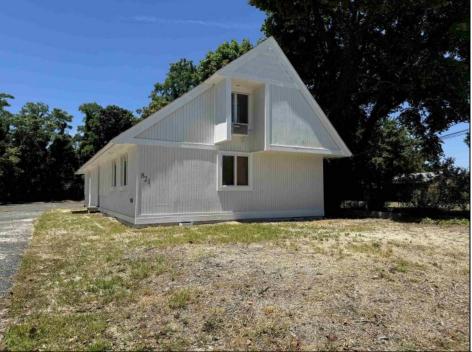

## COMMENTS

Commercial Opportunity! This 2689 sq ft stand alone office space is located on busy Main Street in Pleasantville providing lots of exposure. Accessible near all major highways including the AC Expressway, Black Horse Pike, and White Horse Pike Via Delilah Road. Includes entrance area, 5 office suites, conference room, work station area plus kitchenette and storage area. Vaulted ceilings. Lots of parking space for over 12 cars. Call today! Ella Sink (609)338-9106 PROPERTY DETAILS