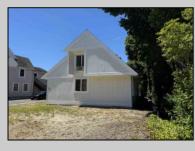

## COMMENTS

Commercial Opportunity! This 2689 sq ft stand alone office space is located on busy Main Street in Pleasantville providing lots of exposure. Accessible near all major highways including the AC Expressway, Black Horse Pike, and White Horse Pike Via Delilah Road. Includes entrance area, 5 office suites, conference room, work station area plus kitchenette and storage area. Vaulted ceilings. Lots of parking space for over 12 cars. Call today! Ella Sink (609)338-9106 PROPERTY DETAILS