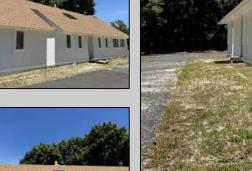

## COMMENTS

Commercial Opportunity! This 2689 sq ft stand alone office space is located on busy Main Street in Pleasantville providing lots of exposure. Accessible near all major highways including the AC Expressway, Black Horse Pike, and White Horse Pike Via Delilah Road. Includes entrance area, 5 office suites, conference room, work station area plus kitchenette and storage area. Vaulted ceilings. Lots of parking space for over 12 cars. Call today! Ella Sink (609)338-9106 PROPERTY DETAILS