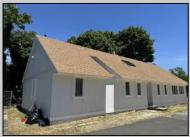

## COMMENTS

Commercial Opportunity! This 2689 sq ft stand alone office space is located on busy Main Street in Pleasantville providing lots of exposure. Accessible near all major highways including the AC Expressway, Black Horse Pike, and White Horse Pike Via Delilah Road. Includes entrance area, 5 office suites, conference room, work station area plus kitchenette and storage area. Vaulted ceilings. Lots of parking space for over 12 cars. Call today! Ella Sink (609)338-9106 PROPERTY DETAILS