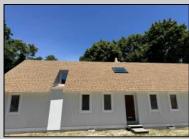

## COMMENTS

Commercial Opportunity! This 2689 sq ft stand alone office space is located on busy Main Street in Pleasantville providing lots of exposure. Accessible near all major highways including the AC Expressway, Black Horse Pike, and White Horse Pike Via Delilah Road. Includes entrance area, 5 office suites, conference room, work station area plus kitchenette and storage area. Vaulted ceilings. Lots of parking space for over 12 cars. Call today! Ella Sink (609)338-9106 PROPERTY DETAILS