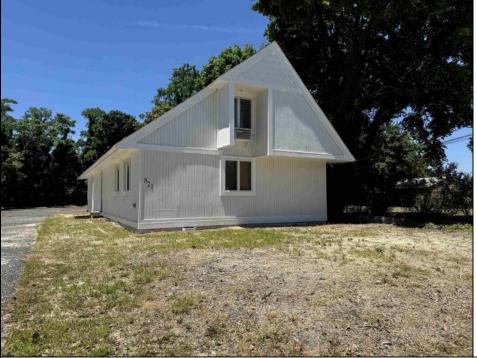

## COMMENTS

INTERIOR PHOTOS ADDED Commercial Opportunity! This 2689 sq ft stand alone office space is located on busy Main Street in Pleasantville providing lots of exposure. Accessible near all major highways including the AC Expressway, Black Horse Pike, and White Horse Pike Via Delilah Road. Includes entrance area, 5 office suites, conference room, work station area plus kitchenette and storage area. Vaulted ceilings. Lots of parking space for over 12 cars. Call today! Ella Sink (609)338-9106