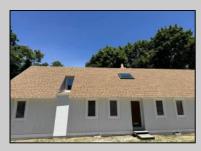

## COMMENTS

INTERIOR PHOTOS ADDED Commercial Opportunity! This 2689 sq ft stand alone office space is located on busy Main Street in Pleasantville providing lots of exposure. Accessible near all major highways including the AC Expressway, Black Horse Pike, and White Horse Pike Via Delilah Road. Includes entrance area, 5 office suites, conference room, work station area plus kitchenette and storage area. Vaulted ceilings. Lots of parking space for over 12 cars. Call today! Ella Sink (609)338-9106