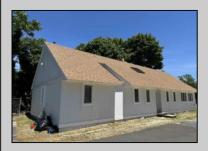

## COMMENTS

INTERIOR PHOTOS ADDED Commercial Opportunity! This 2689 sq ft stand alone office space is located on busy Main Street in Pleasantville providing lots of exposure. Accessible near all major highways including the AC Expressway, Black Horse Pike, and White Horse Pike Via Delilah Road. Includes entrance area, 5 office suites, conference room, work station area plus kitchenette and storage area. Vaulted ceilings. Lots of parking space for over 12 cars. Call today! Ella Sink (609)338-9106