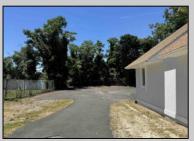

## COMMENTS

INTERIOR PHOTOS ADDED Commercial Opportunity! This 2689 sq ft stand alone office space is located on busy Main Street in Pleasantville providing lots of exposure. Accessible near all major highways including the AC Expressway, Black Horse Pike, and White Horse Pike Via Delilah Road. Includes entrance area, 5 office suites, conference room, work station area plus kitchenette and storage area. Vaulted ceilings. Lots of parking space for over 12 cars. Call today! Ella Sink (609)338-9106