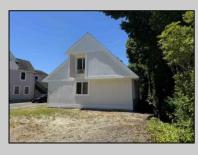

## COMMENTS

INTERIOR PHOTOS ADDED Commercial Opportunity! This 2689 sq ft stand alone office space is located on busy Main Street in Pleasantville providing lots of exposure. Accessible near all major highways including the AC Expressway, Black Horse Pike, and White Horse Pike Via Delilah Road. Includes entrance area, 5 office suites, conference room, work station area plus kitchenette and storage area. Vaulted ceilings. Lots of parking space for over 12 cars. Call today! Ella Sink (609)338-9106