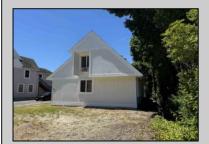

## **COMMENTS**

INTERIOR PHOTOS ADDED Commercial Opportunity! This 2689 sq ft stand alone office space is located on busy Main Street in Pleasantville providing lots of exposure. Accessible near all major highways including the AC Expressway, Black Horse Pike, and White Horse Pike Via Delilah Road. Includes entrance area, 5 office suites, conference room, work station area plus kitchenette and storage area. Vaulted ceilings. Lots of parking space for over 12 cars. Call today! Ella Sink (609)338-9106