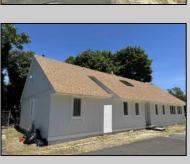

## **COMMENTS**

INTERIOR PHOTOS ADDED Commercial Opportunity! This 2689 sq ft stand alone office space is located on busy Main Street in Pleasantville providing lots of exposure. Accessible near all major highways including the AC Expressway, Black Horse Pike, and White Horse Pike Via Delilah Road. Includes entrance area, 5 office suites, conference room, work station area plus kitchenette and storage area. Vaulted ceilings. Lots of parking space for over 12 cars. Call today! Ella Sink (609)338-9106