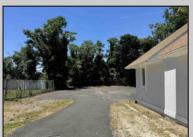

## **COMMENTS**

INTERIOR PHOTOS ADDED Commercial Opportunity! This 2689 sq ft stand alone office space is located on busy Main Street in Pleasantville providing lots of exposure. Accessible near all major highways including the AC Expressway, Black Horse Pike, and White Horse Pike Via Delilah Road. Includes entrance area, 5 office suites, conference room, work station area plus kitchenette and storage area. Vaulted ceilings. Lots of parking space for over 12 cars. Call today! Ella Sink (609)338-9106