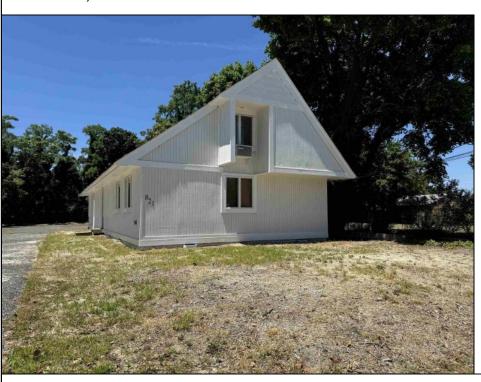

## **COMMENTS**

INTERIOR PHOTOS ADDED Commercial Opportunity! This 2689 sq ft stand alone office space is located on busy Main Street in Pleasantville providing lots of exposure. Accessible near all major highways including the AC Expressway, Black Horse Pike, and White Horse Pike Via Delilah Road. Includes entrance area, 5 office suites, conference room, work station area plus kitchenette and storage area. Vaulted ceilings. Lots of parking space for over 12 cars. Call today! Ella Sink (609)338-9106