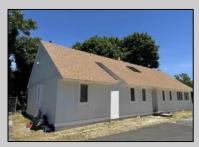

## COMMENTS

Commercial Opportunity! This 2689 sq ft stand alone office space is located on busy Main Street in Pleasantville providing lots of exposure. Accessible near all major highways including the AC Expressway, Black Horse Pike, and White Horse Pike Via Delilah Road. Includes entrance area, 5 office suites, conference room, work station area plus kitchenette and storage area. Vaulted ceilings. Lots of parking space for over 12 cars. Call today! Ella Sink (609)338-9106 **PROPERTY DETAILS** 