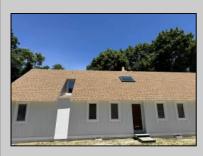

## COMMENTS

Commercial Opportunity! This 2689 sq ft stand alone office space is located on busy Main Street in Pleasantville providing lots of exposure. Accessible near all major highways including the AC Expressway, Black Horse Pike, and White Horse Pike Via Delilah Road. Includes entrance area, 5 office suites, conference room, work station area plus kitchenette and storage area. Vaulted ceilings. Lots of parking space for over 12 cars. Call today! Ella Sink (609)338-9106 **PROPERTY DETAILS** 