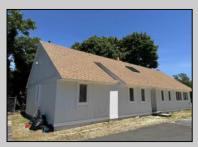

## COMMENTS

INTERIOR PHOTOS ADDED Commercial Opportunity! This 2689 sq ft stand alone office space is located on busy Main Street in Pleasantville providing lots of exposure. Accessible near all major highways including the AC Expressway, Black Horse Pike, and White Horse Pike Via Delilah Road. Includes entrance area, 5 office suites, conference room, work station area plus kitchenette and storage area. Vaulted ceilings. Lots of parking space for over 12 cars. Call today! Ella Sink (609)338-9106