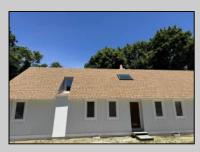

## COMMENTS

INTERIOR PHOTOS ADDED Commercial Opportunity! This 2689 sq ft stand alone office space is located on busy Main Street in Pleasantville providing lots of exposure. Accessible near all major highways including the AC Expressway, Black Horse Pike, and White Horse Pike Via Delilah Road. Includes entrance area, 5 office suites, conference room, work station area plus kitchenette and storage area. Vaulted ceilings. Lots of parking space for over 12 cars. Call today! Ella Sink (609)338-9106