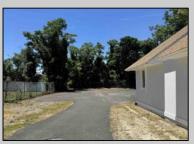

## COMMENTS

INTERIOR PHOTOS ADDED Commercial Opportunity! This 2689 sq ft stand alone office space is located on busy Main Street in Pleasantville providing lots of exposure. Accessible near all major highways including the AC Expressway, Black Horse Pike, and White Horse Pike Via Delilah Road. Includes entrance area, 5 office suites, conference room, work station area plus kitchenette and storage area. Vaulted ceilings. Lots of parking space for over 12 cars. Call today! Ella Sink (609)338-9106