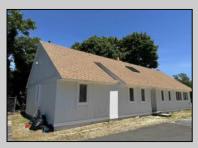

## COMMENTS

INTERIOR PHOTOS ADDED Commercial Opportunity! This 2689 sq ft stand alone office space is located on busy Main Street in Pleasantville providing lots of exposure. Accessible near all major highways including the AC Expressway, Black Horse Pike, and White Horse Pike Via Delilah Road. Includes entrance area, 5 office suites, conference room, work station area plus kitchenette and storage area. Vaulted ceilings. Lots of parking space for over 12 cars. Call today! Ella Sink (609)338-9106