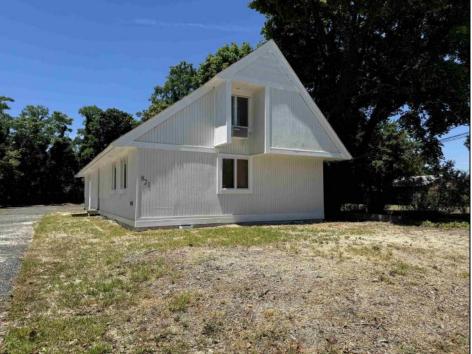

## COMMENTS

INTERIOR PHOTOS ADDED Commercial Opportunity! This 2689 sq ft stand alone office space is located on busy Main Street in Pleasantville providing lots of exposure. Accessible near all major highways including the AC Expressway, Black Horse Pike, and White Horse Pike Via Delilah Road. Includes entrance area, 5 office suites, conference room, work station area plus kitchenette and storage area. Vaulted ceilings. Lots of parking space for over 12 cars. Call today! Ella Sink (609)338-9106