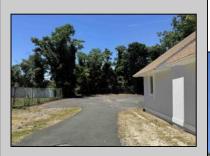

## COMMENTS

INTERIOR PHOTOS ADDED Commercial Opportunity! This 2689 sq ft stand alone office space is located on busy Main Street in Pleasantville providing lots of exposure. Accessible near all major highways including the AC Expressway, Black Horse Pike, and White Horse Pike Via Delilah Road. Includes entrance area, 5 office suites, conference room, work station area plus kitchenette and storage area. Vaulted ceilings. Lots of parking space for over 12 cars. Call today! Ella Sink (609)338-9106