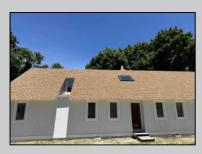

## COMMENTS

INTERIOR PHOTOS ADDED Commercial Opportunity! This 2689 sq ft stand alone office space is located on busy Main Street in Pleasantville providing lots of exposure. Accessible near all major highways including the AC Expressway, Black Horse Pike, and White Horse Pike Via Delilah Road. Includes entrance area, 5 office suites, conference room, work station area plus kitchenette and storage area. Vaulted ceilings. Lots of parking space for over 12 cars. Call today! Ella Sink (609)338-9106