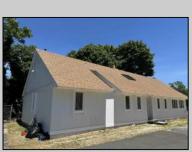

## **COMMENTS**

Commercial Opportunity! This 2689 sq ft stand alone office space is located on busy Main Street in Pleasantville providing lots of exposure. Accessible near all major highways including the AC Expressway, Black Horse Pike, and White Horse Pike Via Delilah Road. Includes entrance area, 5 office suites, conference room, work station area plus kitchenette and storage area. Vaulted ceilings. Lots of parking space for over 12 cars. Call today! Ella Sink (609)338-9106