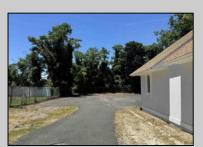

## **COMMENTS**

Commercial Opportunity! This 2689 sq ft stand alone office space is located on busy Main Street in Pleasantville providing lots of exposure. Accessible near all major highways including the AC Expressway, Black Horse Pike, and White Horse Pike Via Delilah Road. Includes entrance area, 5 office suites, conference room, work station area plus kitchenette and storage area. Vaulted ceilings. Lots of parking space for over 12 cars. Call today! Ella Sink (609)338-9106