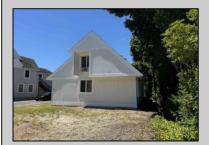

## **COMMENTS**

Commercial Opportunity! This 2689 sq ft stand alone office space is located on busy Main Street in Pleasantville providing lots of exposure. Accessible near all major highways including the AC Expressway, Black Horse Pike, and White Horse Pike Via Delilah Road. Includes entrance area, 5 office suites, conference room, work station area plus kitchenette and storage area. Vaulted ceilings. Lots of parking space for over 12 cars. Call today! Ella Sink (609)338-9106