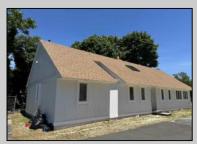

## COMMENTS

Commercial Opportunity! This 2689 sq ft stand alone office space is located on busy Main Street in Pleasantville providing lots of exposure. Accessible near all major highways including the AC Expressway, Black Horse Pike, and White Horse Pike Via Delilah Road. Includes entrance area, 5 office suites, conference room, work station area plus kitchenette and storage area. Vaulted ceilings. Lots of parking space for over 12 cars. Call today! Ella Sink (609)338-9106 PROPERTY DETAILS