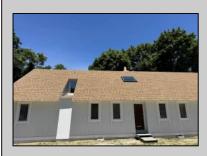

## COMMENTS

Commercial Opportunity! This 2689 sq ft stand alone office space is located on busy Main Street in Pleasantville providing lots of exposure. Accessible near all major highways including the AC Expressway, Black Horse Pike, and White Horse Pike Via Delilah Road. Includes entrance area, 5 office suites, conference room, work station area plus kitchenette and storage area. Vaulted ceilings. Lots of parking space for over 12 cars. Call today! Ella Sink (609)338-9106 PROPERTY DETAILS