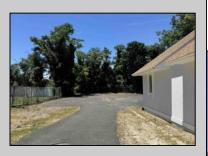

## COMMENTS

Commercial Opportunity! This 2689 sq ft stand alone office space is located on busy Main Street in Pleasantville providing lots of exposure. Accessible near all major highways including the AC Expressway, Black Horse Pike, and White Horse Pike Via Delilah Road. Includes entrance area, 5 office suites, conference room, work station area plus kitchenette and storage area. Vaulted ceilings. Lots of parking space for over 12 cars. Call today! Ella Sink (609)338-9106 PROPERTY DETAILS