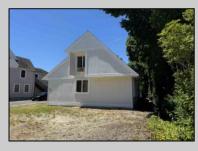

## COMMENTS

Commercial Opportunity! This 2689 sq ft stand alone office space is located on busy Main Street in Pleasantville providing lots of exposure. Accessible near all major highways including the AC Expressway, Black Horse Pike, and White Horse Pike Via Delilah Road. Includes entrance area, 5 office suites, conference room, work station area plus kitchenette and storage area. Vaulted ceilings. Lots of parking space for over 12 cars. Call today! Ella Sink (609)338-9106 PROPERTY DETAILS